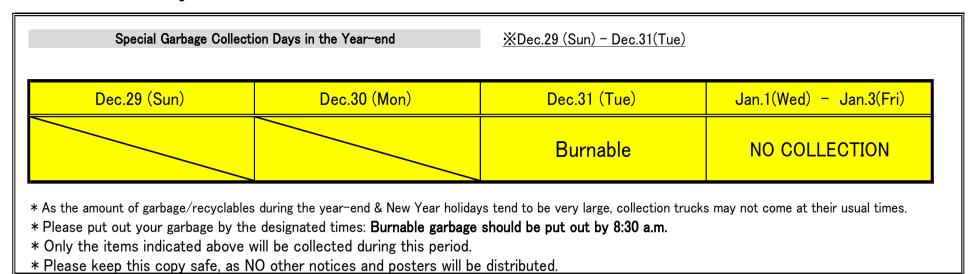

## Eslead Ashiya Yoko-cho

| Burnable | ★Take out by 8:30 a.m. |
|----------|------------------------|
| Durnable | Take out by 8:30 a.m.  |

| Day              | Last collection days in the year-end | First collection in January |
|------------------|--------------------------------------|-----------------------------|
| Tuesday & Friday | Dec.31 Tue.                          | Jan.7 Tue                   |

|                                                                 | December                   |    |           |    |          |  |  |
|-----------------------------------------------------------------|----------------------------|----|-----------|----|----------|--|--|
|                                                                 | PET bottles / Bottles      | 4  | Wednesday | by | 12:30p.m |  |  |
|                                                                 | Other non-burnable garbage | 11 | Wednesday | by | 12:30p.m |  |  |
|                                                                 | Other burnable garbage     | 12 | Thursday  | by | 8:30a.m  |  |  |
|                                                                 | PET bottles                | 18 | Wednesday | by | 8:30a.m  |  |  |
|                                                                 | Cans                       | 18 | Wednesday | by | 12:30p.m |  |  |
|                                                                 | Other non-burnable garbage | 25 | Wednesday | by | 12:30p.m |  |  |
|                                                                 | Bottles                    | 29 | Sunday    | by | 12:30p.m |  |  |
|                                                                 | PET bottles                | 30 | Monday    | by | 12:30p.m |  |  |
| ↑ For year-end special collections, please see the above chart. |                            |    |           |    |          |  |  |