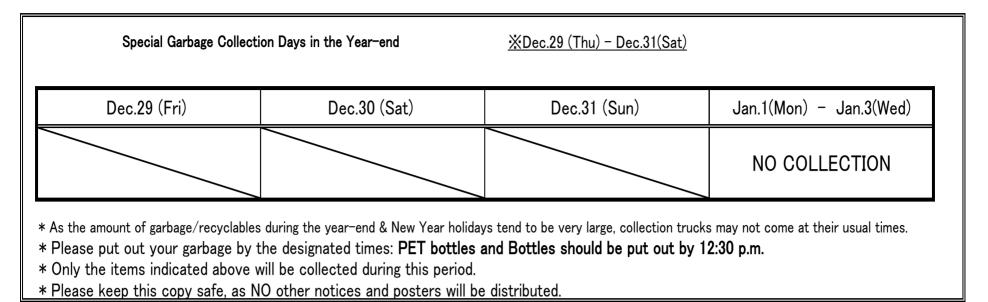

| December                        |          |                    |        |          |
|---------------------------------|----------|--------------------|--------|----------|
| Magazines, flyers, loose papers | 6        | Wednesday          | by     | 8:30a.m  |
| Other burnable garbage          | 7        | Thursday           | by     | 8:30a.m  |
| Other non-burnable garbage      | 7        | Thursday           | by     | 12:30p.m |
| PET bottles                     | 13       | Wednesday          | by     | 8:30a.m  |
| Cans                            | 14       | Thursday           | by     | 12:30p.m |
| Newspaper and paper cartons     | 20       | Wednesday          | by     | 8:30a.m  |
| Other non-burnable garbage      | 21       | Thursday           | by     | 12:30p.m |
| Cardboard                       | 27       | Wednesday          | by     | 8:30a.m  |
| PET bottles/Bottles             | 28       | Thursday           | by     | 12:30p.m |
| ↑ For year-end special collect  | tions, p | lease see the abov | ve cha | rt.      |

<sup>©</sup> If you use Recyclable Resource Group Collection, please enquire of the residents' association or the management association you belong to.

<sup>©</sup> Garbage collection is available also during year-end and New Year's holidays as shown above.